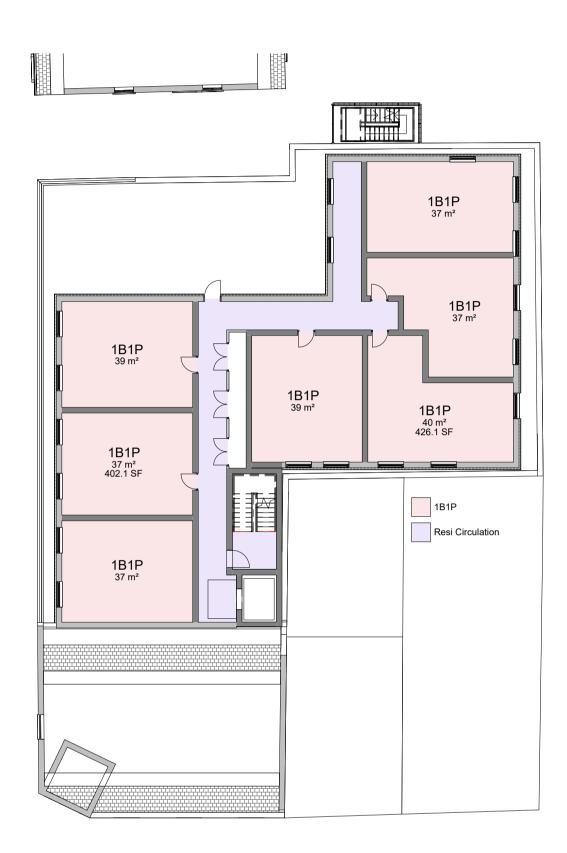

**Level 4** 1 : 200

|                                |       | Market Street - Hyde                           |                     |
|--------------------------------|-------|------------------------------------------------|---------------------|
|                                |       | ORU JOB NUMBER<br>0018-WOO<br>DRAWING TITLE    | SCALE               |
| Horton Road<br>Manchester      | _0-RU | Proposed GA Plan - Upper<br>Residential Levels | SCALE @ A'<br>1:200 |
| M14 7QF<br>0161 533 0251       |       |                                                | 17/10/22            |
| o-ru.co.uk<br>hello@o-ru.co.uk |       | -XX-01-DR-A-20201                              | REVISION P07        |