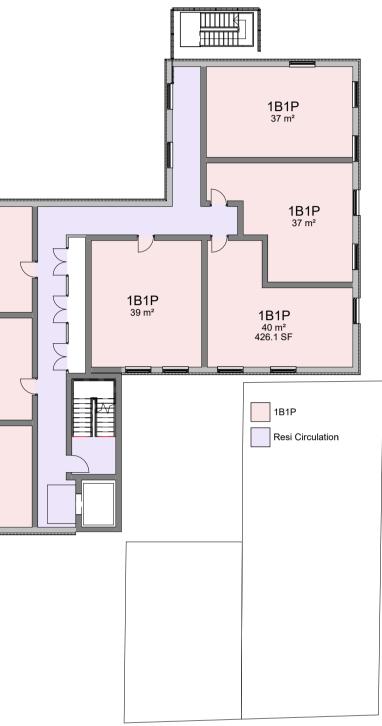

**Level 4** 1 : 200

|                                |       | Market Street - Hyde                           |                     |
|--------------------------------|-------|------------------------------------------------|---------------------|
|                                |       | ORU JOB NUMBER<br>0018-WOO<br>DRAWING TITLE    | SCALE               |
| Horton Road<br>Manchester      | _0-RU | Proposed GA Plan - Upper<br>Residential Levels | SCALE @ A'<br>1:200 |
| M14 7QF<br>0161 533 0251       |       |                                                | 17/10/22            |
| o-ru.co.uk<br>hello@o-ru.co.uk |       | -XX-01-DR-A-20201                              | REVISION P07        |