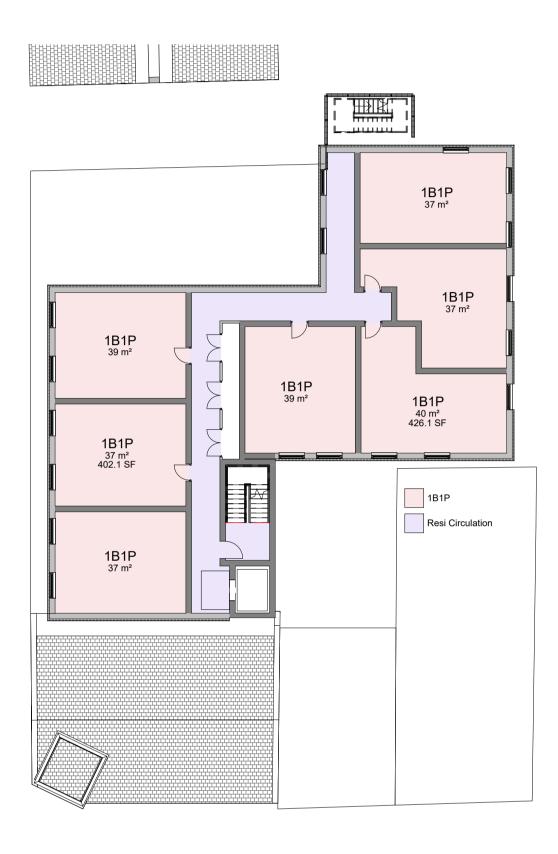

**Level 4** 1 : 200

|                                |       | Market Street - Hyde                           |                     |
|--------------------------------|-------|------------------------------------------------|---------------------|
|                                |       | ORU JOB NUMBER<br>0018-WOO<br>DRAWING TITLE    | SCALE               |
| Horton Road<br>Manchester      | _0-RU | Proposed GA Plan - Upper<br>Residential Levels | SCALE @ A'<br>1:200 |
| M14 7QF<br>0161 533 0251       |       |                                                | 17/10/22            |
| o-ru.co.uk<br>hello@o-ru.co.uk |       | -XX-01-DR-A-20201                              | REVISION P07        |